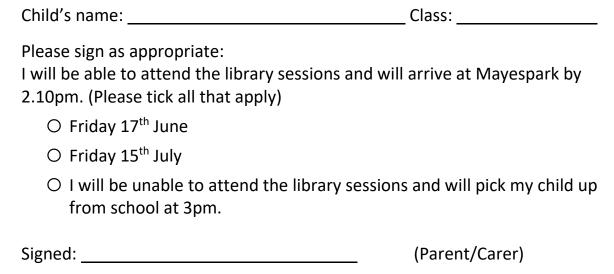

As part of our reading sessions, Mozart and Beethoven classes will be visiting Goodmayes Library on **Friday afternoons**. We will walk from school to the library and then the children will be able to spend some time enjoying listening to a story before selecting a book to take home.

Parents/carers are invited to join us as we visit the library together. You may then take your child directly home from the library once the session has finished. Any children who do not have parents/carers attending will be brought back to school and can be picked up at the usual time.

We will leave school at 2.15pm and the dates for this term will be:

Friday 17<sup>th</sup> June Friday 15<sup>th</sup> July

Yours sincerely,

Mrs Richards and Mr Darcy

✓ Please cut here and return the slip below

## Goodmayes Library Visit

(Friday 17<sup>th</sup> June and Friday 15<sup>th</sup> July)