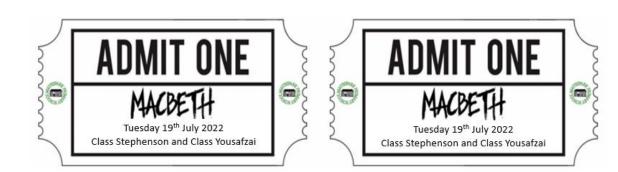

## Tuesday 19th July 2022

Dear Parents/Carers,

As a celebration to mark the end of your child's time at Mayespark, the year 6 children have been working very hard to put on the production of 'Macbeth'.

The production will start promptly at 5:30pm. Children will need to return back to school for 5:00pm so that they can get prepared for the performance. Please ensure that you arrive to the school office in plenty of time. This will ensure that the production starts on time.

The evening will conclude at approximately **7:30pm**.

As we are combining two classes for the production, there will be an allocation of **2 tickets per child**. This is to ensure that we can comfortably fit an audience in the hall, allowing room for our staging, props and children, whilst adhering to fire regulations. Please cut the tickets out below and bring them to the production evening with you.