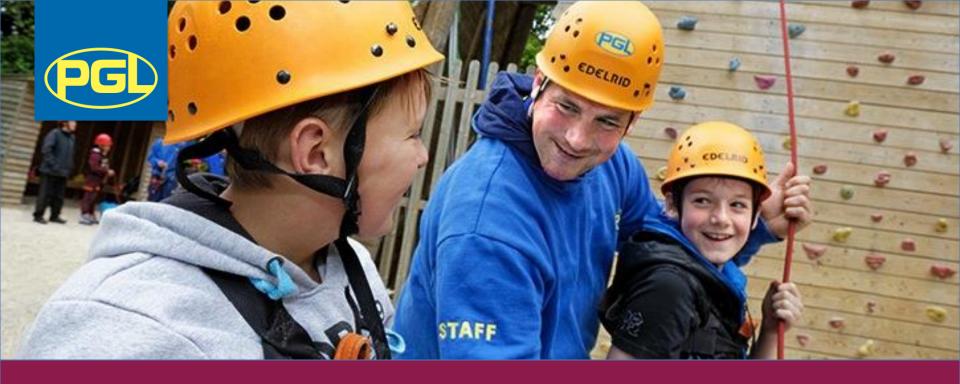

## Adventure activities

- Abseiling
- Aeroball
- Archery
- Canoeing
- Challenge Course
- Climbing
- Crate Challenge
- Fencing
- First Aid

- Giant Swing
- Jacob's Ladder
- Mountain Biking
- Nature Trail
- Orienteering
- Problem Solving
- Quad Biking
- Raft Building
- Sensory Trail