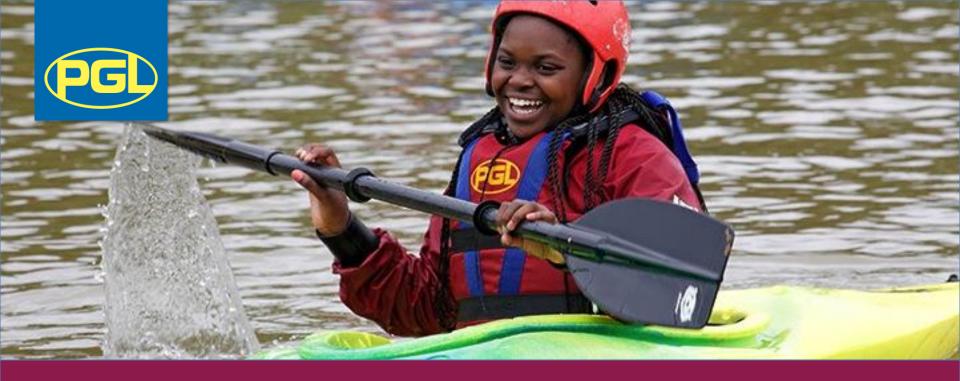

## Adventure activities

- Abseiling
- Aeroball
- Archery
- Canoeing
- Challenge Course
- Climbing
- Crate Challenge
- Fencing
- First Aid

- Giant Swing
- Jacob's Ladder
- Mountain Biking
- Nature Trail
- Orienteering
- Problem Solving
- Quad Biking
- Raft Building
- Sensory Trail